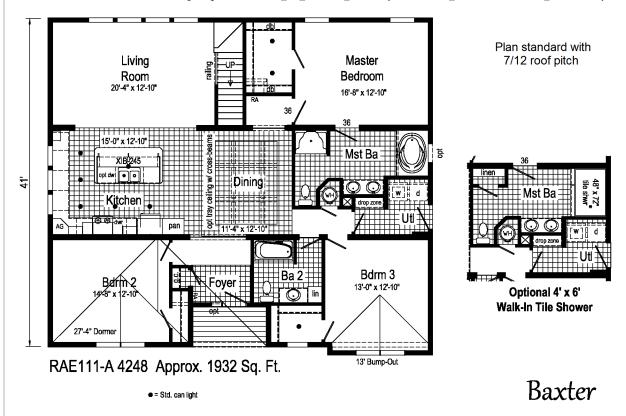

## 3 Bedroom • 2 Bath Home (3-5 bedrooms)

- Open Concept Kitchen Living Area
- Modern Kitchen Appliance Options & Deluxe Cabinets
- Double Sinks in Master Suite Bath
- Master Suite with Tile Shower & Luxury Tub
- Laundry/Utility Room with convenient "drop zone"
- Deluxe Ambient Lighting Throughout

The High Rock is the ultimate open concept floor plan with new upscale features like a master bedroom ensuite with luxury tub, tile shower, and double sinks. The laundry room features a convenient new "drop zone". Adding extreme value is a bonus room for your growing needs. It can be bedrooms or leave as is for storage. Whether it's for one or two people or a large growing family, The High Rock is designed for your lifestyle.