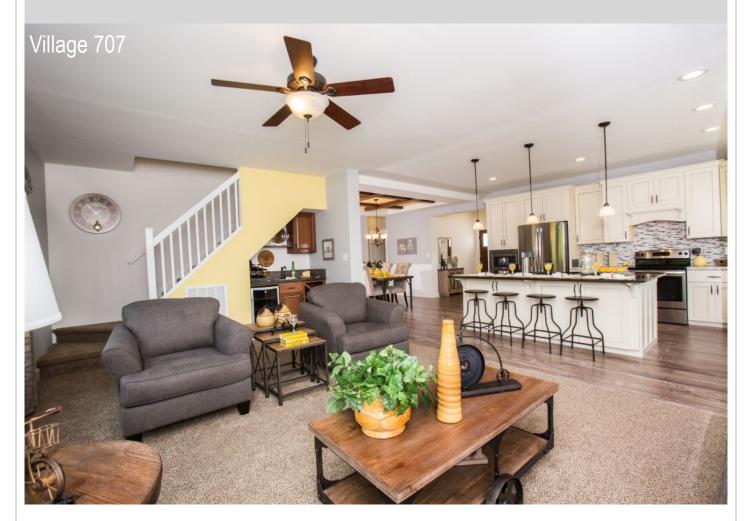

## 3 Bedroom • 2 Bath Home (3-5 bedrooms)

- Open Concept Kitchen Living Area
- Modern Kitchen Appliance Options & Deluxe Cabinets
- Double Sinks in Master Suite Bath
- Master Suite with Tile Shower & Luxury Tub
- Laundry/Utility Room with convenient "drop zone"
- Deluxe Ambient Lighting Throughout

The High Rock is the ultimate open concept floor plan with new upscale features like a master bedroom ensuite with luxury tub, tile shower, and double sinks. The laundry room features a convenient new "drop zone". Adding extreme value is a bonus room for your growing needs. It can be bedrooms or leave as is for storage. Whether it's for one or two people or a large growing family, The High Rock is designed for your lifestyle.