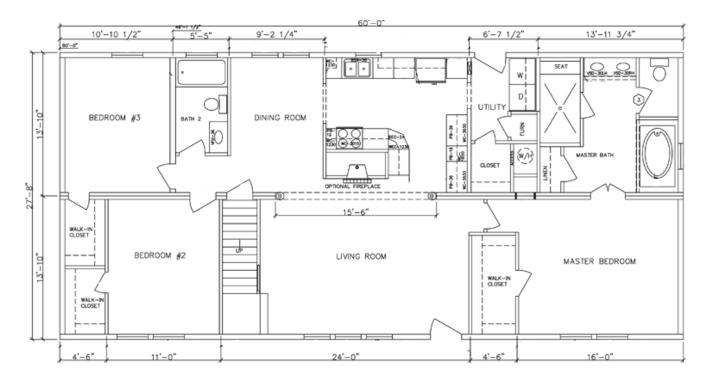

## 3 Bedroom • 2 Bath Home

- Cook's Dream Kitchen
- Modern Kitchen Appliance Options & Deluxe Cabinets
- Master Suite with Double Tile Shower
- Luxury Soaker Tub
- Laundry/Utility Room at Back Door
- Deluxe Ambient Lighting
- Bonus Room with Walkout Dormers

## www.selectmodular.com

Featuring the cook's dream kitchen with loads of cabinets and plenty of counter space, a master suite with double tile shower, luxury tub, double sinks, and linen closet. Plus, a bonus room for your growing needs. Whether it's for one or two people or a large growing family, The Charlotte is designed for your lifestyle. It's one of the most popular 3 bedroom Select floor plans ever built.